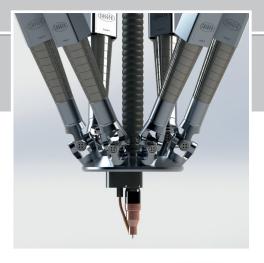

TIG WELDING FOR A PERFECT FINISH

- welding in a contamination-free atmosphere
- · electrode's long service life
- · 3-D precision repeatability
- · option, welding with filler wire

LASER

HONING A PERFECT FINISH