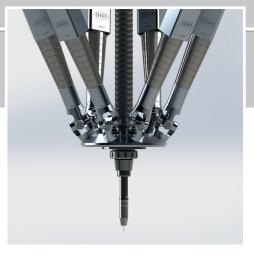

TIG WELDING FOR A PERFECT FINISH

- welding in a contamination-free atmosphere
- · electrode's long service life
- · 3-D precision repeatability
- · option, welding with filler wire

LASER

HONING A PERFECT FINISH