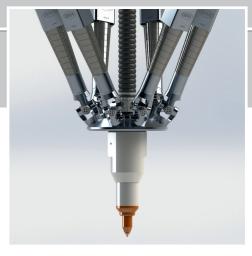

TIG WELDING FOR A PERFECT FINISH

- welding in a contamination-free atmosphere
- · electrode's long service life
- · 3-D precision repeatability
- · option, welding with filler wire

LASER

HONING A PERFECT FINISH