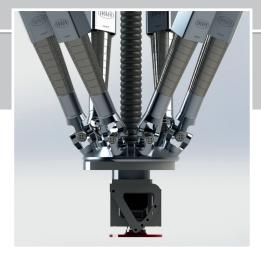

- · high path accuracy
- · 100% 3D-capability
- $\cdot$  integrated offset control
- max. hight in Z-direction: 500 mm

- stiffness
- CNC-machine tool-correction factor
- · form accuracy
- · simple operating interface